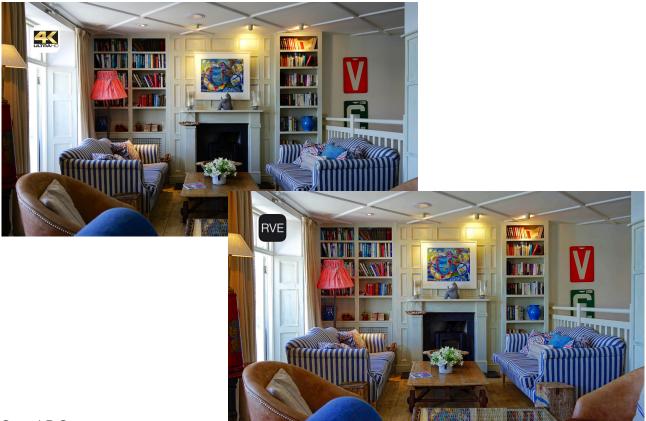

## **RVE**

RVE equals Quality Pixels on all displays

4K-UHD is an excellent format. But there is a lot of value in improving the large amount of HD content available worldwide by enhancing its quality.

Based on this fact, we have developed an image-enhancement process called RVE. This process is designed to produce Quality Pixels that reveals details and colors in HD images and movies on all displays.

It creates a superior result with existing HD & Retina displays and distribution systems compared to 4K-UHD. The RVE process is working in 16-bit color with 64-bit floating-point precision.

Imagine 4K-UHD processed with RVE!