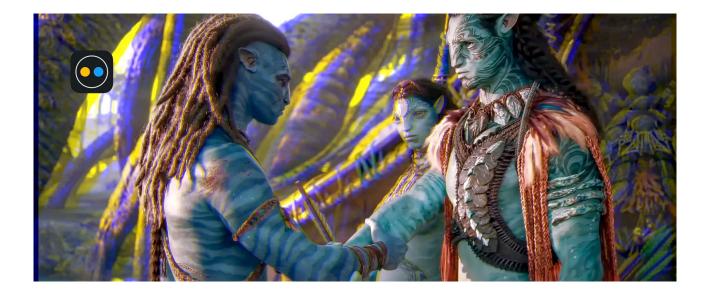

# A3D 60 PhantomModel is a magical presentation tool • Designed for iPad

A3D 60 for iPad is the perfect 3D solution for advertising, product presentations, design, education and architecture just to mention a few possibilities.

Imagine a model of your new product that is right in front of you on the display. The model looks just like the real thing and you can almost touch it - a magical experience that is hard to describe - you won't believe it until you see it.