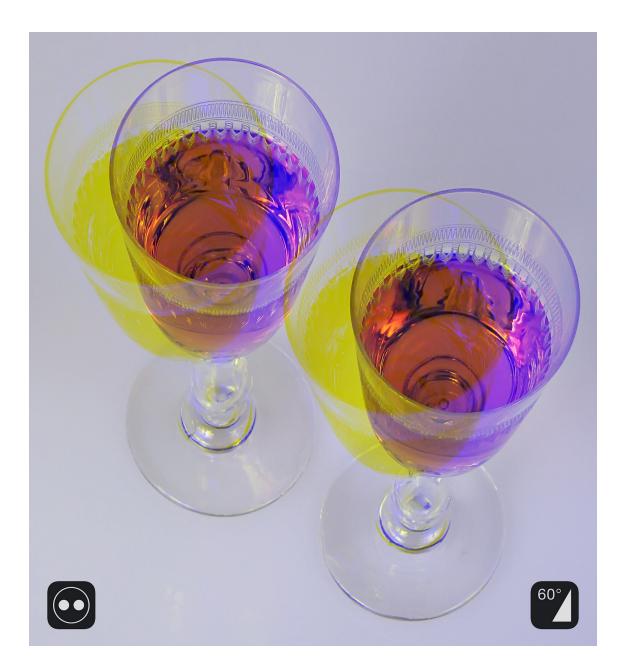

# A3D 60 PhantomModel is a magical presentation tool • Designed for iPad

A3D 60 for iPad is the perfect 3D solution for advertising, product presentations, design, education and architecture just to mention a few possibilities.

Imagine a model of your new product that is right in front of you on the display. The model looks just like the real thing and you can almost touch it - a magical experience that is hard to describe - you won't believe it until you see it.